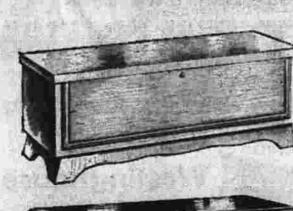

COMPARE AND SAVE

SHOP KEITH'S TONIGHT AND SATURDAY 'TIL 9

KEITHS FEATURE LOVELY

CEDAR CHESTS

The Perfect Gift For: Sweetheart . Daughter Sister . Wife . Mother BLOND MODERN CHEST

heavy red cedar interior. Fea-tures an automatic tray for atorage of smaller items, in-cludes insurance policy against moth damage. \$49.95