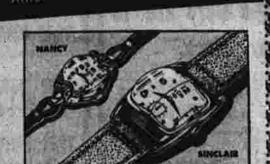

To make a broiler that holds a big T-Bone steak over an open fire, cut an old oven shelf in half and twist a wire handle around the

"You Angel-it's an ELGIN!"

all Main has the heart that never break a gastimonal Demokratic Makagang.