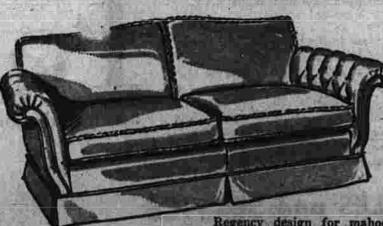

Too late to make your sofa to order—but you can choose one right off our display floor!
This one is in Toast (beige-brown) matelasse. 285.00

Watkins 72-inch Woodstock Sofa in a quaint document print . . . Gold and green on White.

Another Watkins Sofa for small rooms; 72 inches long. Gray tapestry with Rose and

Brass Accessories sparkle with Christmas Cheer!

Sparkling plaques to hang on walls . . English type coal hods that make perfect umbrella stands . . planters designed for mantel and window sills as well as . and ornamental waste baskets . . you'll see them all in Watkins Collection of Peerage Brass from England. Everybody wants Peerage Brass!