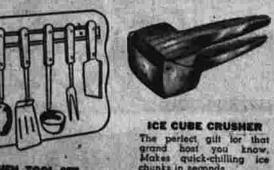

GIFTS FOR THE WHOLE FAMILY

The perfect gill for that grand host you know. Makes quick-chilling ice chunks in seconds for cool drinks or entrees Rust-\$198 proof cast clumfinum. the 7

An exact 31/2" replica of the Dutch Skillet that used to hang in every kitchen. Bright copper plated on brash Big numerals and plastic en aused plastic en aused pointer read accordance.