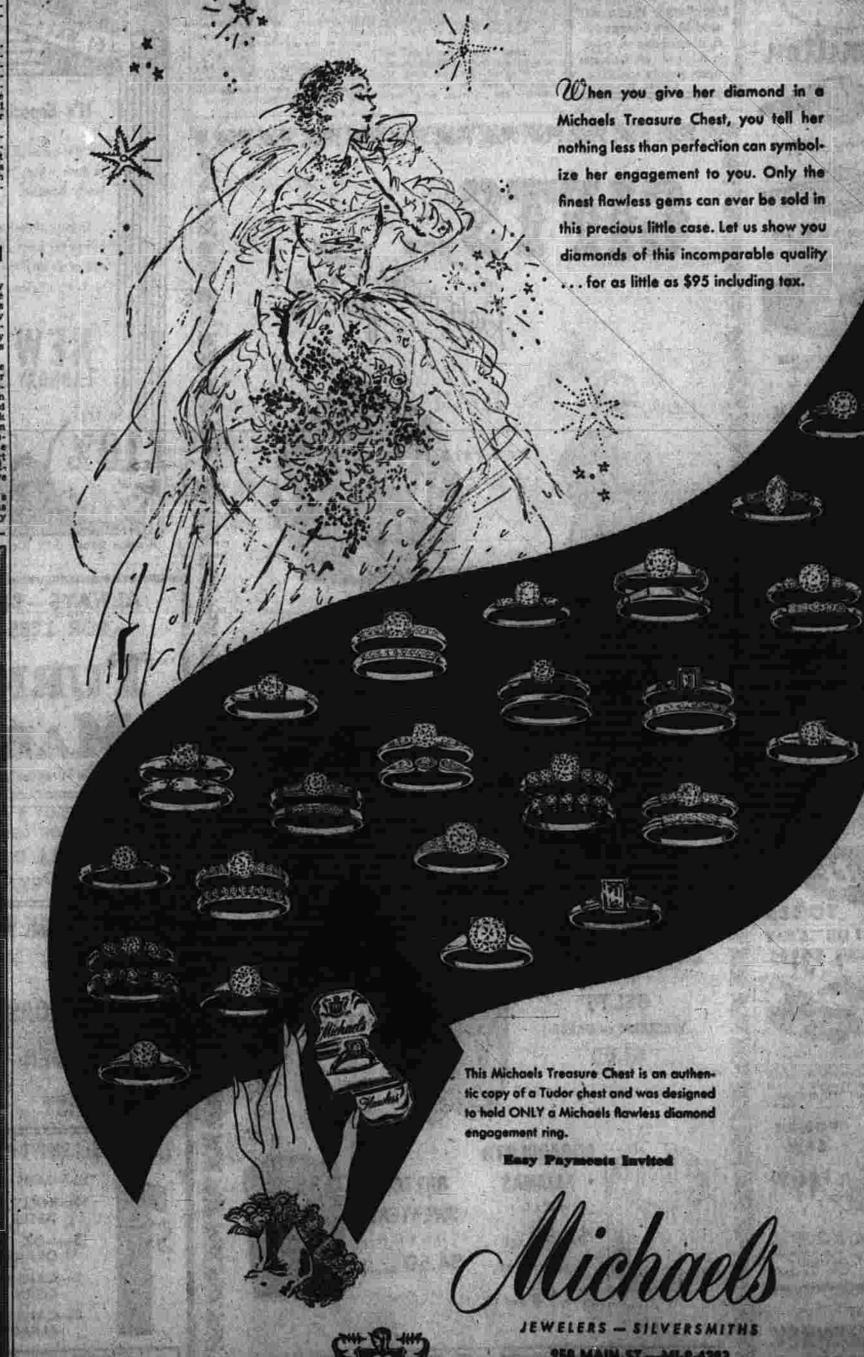

DIAMONDS for Christmas

to be assured of Flawless Quality

956 MAIN ST.--MI-9-4293

DOG & 1 DRILL KIT

a. Glenney dware, Paint, Coal, Fuel Oil, Lumber our Stere of Friend Garden

JACKETS

By RUGBY AKELAND-CARTERS